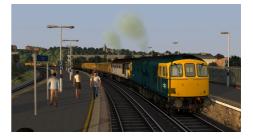

## APJXA: 6C83 16:40 Grain - Shakespeare Cliff

Route = London Faversham High Speed Track covered = Hoo Junction - Faversham Traction = BR Blue 33004 & Trainload Construction 33033 Year = 1991 Duration = 50 minutes