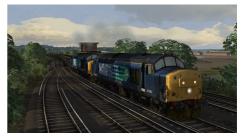

## APJXA: 6Z90 09:20 Stockton - Sheerness

Route = London Faversham High Speed Track covered = Rochester Bridge Junction - Sittingbourne Traction = DRS 37682 & 37688 Year = 2010 Duration = 30 minutes