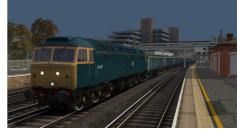

## APJXA: 6M91 09:20 Sheerness - Willesden Brent

Route = London Faversham High Speed Track covered = Western Junction (Sittingbourne) - Swanscombe Traction = BR Blue 47287 Year = 1988 Duration = 50 minutes